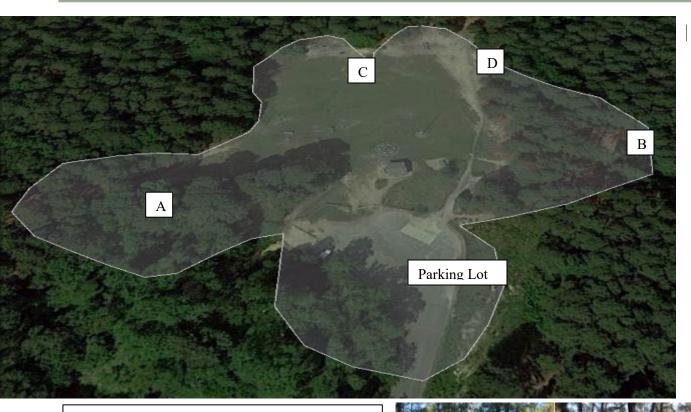

## Primitive Youth Camp Sites

## Communal amenities include:

• Centralized fire ring

Site D - a clear area with woods behind up to 25 people.