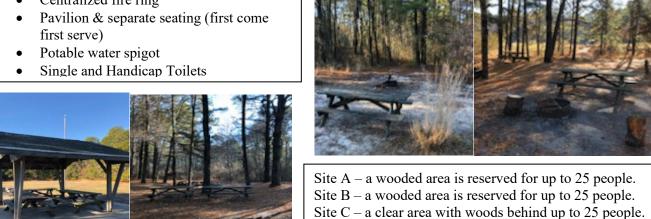

## Communal amenities include:

• Centralized fire ring

Site D - a clear area with woods behind up to 25 people.