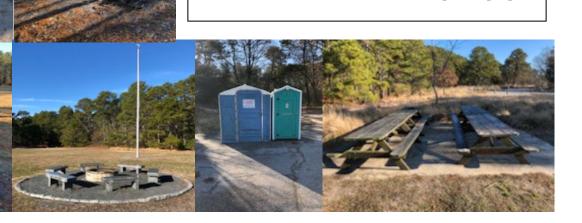

## Communal amenities include:

• Centralized fire ring

Site D - a clear area with woods behind up to 25 people.