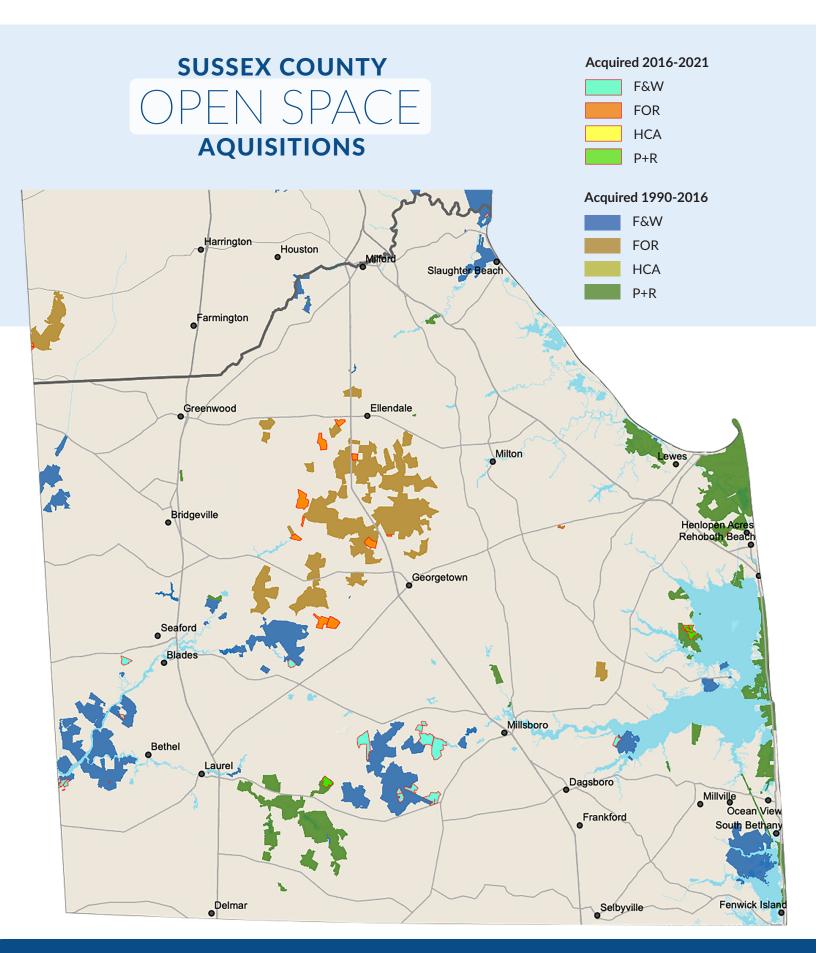

| 2016-2020 PROJECT SUMMARY BY COUNTY |          |       |                  |                 |  |  |  |
|-------------------------------------|----------|-------|------------------|-----------------|--|--|--|
|                                     | Projects | Acres | Open Space Funds | Partner Funds   |  |  |  |
| New Castle                          | 22       | 1,444 | \$10,600,069.26  | \$4,301,447.00  |  |  |  |
| Kent                                | 17       | 540   | \$2,873,050.00   | \$2,538,139.08  |  |  |  |
| Sussex                              | 20       | 2,904 | \$8,152,210.26   | \$5,229,637.49  |  |  |  |
| TOTAL                               | 59       | 4,888 | \$21,625,329.52  | \$12,069,223.57 |  |  |  |

|            | 1990-2020 PROJECT SUMMARY BY COUNTY |        |                  |                  |  |  |  |  |  |
|------------|-------------------------------------|--------|------------------|------------------|--|--|--|--|--|
|            | Projects                            | Acres  | Open Space Funds | Partner Funds    |  |  |  |  |  |
| New Castle | 187                                 | 14,194 | \$141,437,807.67 | \$29,665,326.18  |  |  |  |  |  |
| Kent       | 94                                  | 10,286 | \$26,734,273.32  | \$5,451,394.58   |  |  |  |  |  |
| Sussex     | 207                                 | 39,419 | \$118,639,954.05 | \$68,025,548.71  |  |  |  |  |  |
| TOTAL      | 488                                 | 63,898 | \$286,812,035.04 | \$104,042,269.47 |  |  |  |  |  |