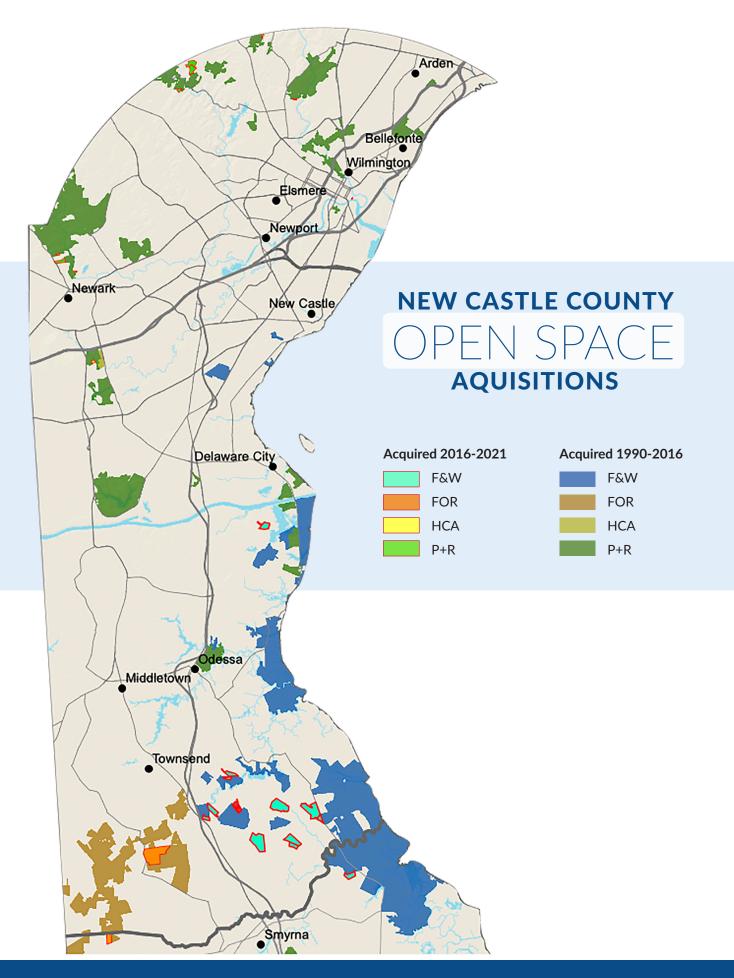

| 2016-2020 PROJECT SUMMARY BY COUNTY |          |       |                  |                 |  |  |  |
|-------------------------------------|----------|-------|------------------|-----------------|--|--|--|
|                                     | Projects | Acres | Open Space Funds | Partner Funds   |  |  |  |
| New Castle                          | 22       | 1,444 | \$10,600,069.26  | \$4,301,447.00  |  |  |  |
| Kent                                | 17       | 540   | \$2,873,050.00   | \$2,538,139.08  |  |  |  |
| Sussex                              | 20       | 2,904 | \$8,152,210.26   | \$5,229,637.49  |  |  |  |
| TOTAL                               | 59       | 4,888 | \$21,625,329.52  | \$12,069,223.57 |  |  |  |

|            | 1990-2020 PROJECT SUMMARY BY COUNTY |        |                  |                  |  |  |  |  |  |
|------------|-------------------------------------|--------|------------------|------------------|--|--|--|--|--|
|            | Projects                            | Acres  | Open Space Funds | Partner Funds    |  |  |  |  |  |
| New Castle | 187                                 | 14,194 | \$141,437,807.67 | \$29,665,326.18  |  |  |  |  |  |
| Kent       | 94                                  | 10,286 | \$26,734,273.32  | \$5,451,394.58   |  |  |  |  |  |
| Sussex     | 207                                 | 39,419 | \$118,639,954.05 | \$68,025,548.71  |  |  |  |  |  |
| TOTAL      | 488                                 | 63,898 | \$286,812,035.04 | \$104,042,269.47 |  |  |  |  |  |