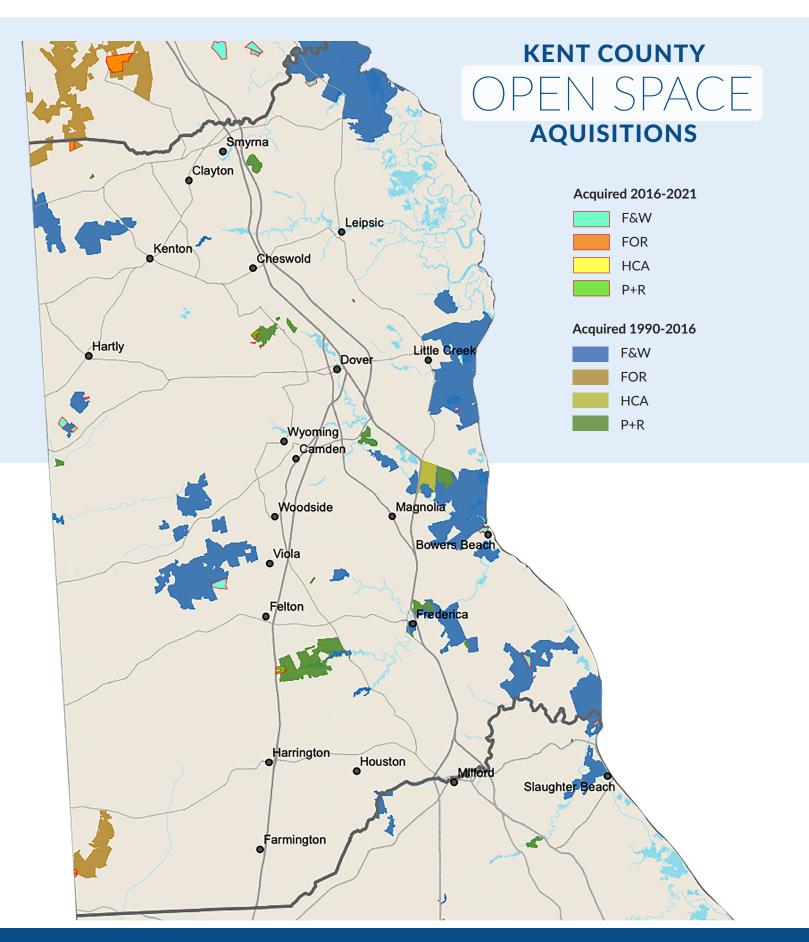

| 2016-2020 PROJECT SUMMARY BY COUNTY |          |       |                  |                 |  |  |  |
|-------------------------------------|----------|-------|------------------|-----------------|--|--|--|
|                                     | Projects | Acres | Open Space Funds | Partner Funds   |  |  |  |
| New Castle                          | 22       | 1,444 | \$10,600,069.26  | \$4,301,447.00  |  |  |  |
| Kent                                | 17       | 540   | \$2,873,050.00   | \$2,538,139.08  |  |  |  |
| Sussex                              | 20       | 2,904 | \$8,152,210.26   | \$5,229,637.49  |  |  |  |
| TOTAL                               | 59       | 4,888 | \$21,625,329.52  | \$12,069,223.57 |  |  |  |

|            | 1990-2020 PROJECT SUMMARY BY COUNTY |        |                  |                  |  |  |  |  |  |
|------------|-------------------------------------|--------|------------------|------------------|--|--|--|--|--|
|            | Projects                            | Acres  | Open Space Funds | Partner Funds    |  |  |  |  |  |
| New Castle | 187                                 | 14,194 | \$141,437,807.67 | \$29,665,326.18  |  |  |  |  |  |
| Kent       | 94                                  | 10,286 | \$26,734,273.32  | \$5,451,394.58   |  |  |  |  |  |
| Sussex     | 207                                 | 39,419 | \$118,639,954.05 | \$68,025,548.71  |  |  |  |  |  |
| TOTAL      | 488                                 | 63,898 | \$286,812,035.04 | \$104,042,269.47 |  |  |  |  |  |